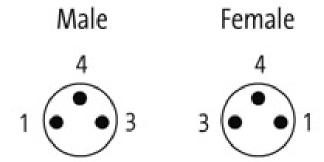

|
| Customs tariff number              | 85444290                                                            |
| Unit (piece)                       | 1                                                                   |
| Limited value                      | 1                                                                   |
| Comments                           |                                                                     |

Further cable lengths on request.

Plastic housings with good resistance against chemicals and oils.

 $The \ resistance \ to \ aggressive \ media \ should \ be \ individually \ tested \ for \ your \ application. \ Further \ details \ on \ request.$ 



stay connected

# Circuit diagram



# **Contact layout**