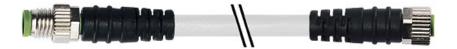

## M8 male straight / M8 female straight PUR-OB 3x0,25 grey drag chain 2m

stay connected

Male straight, 3-pole, to female straight M8 - M8