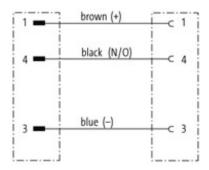

| рс.                                                                 |
| Customs tariff number              | 85444290                                                            |
| Unit (piece)                       | 1                                                                   |
| Limited value                      | 1                                                                   |
| Comments                           |                                                                     |

Further cable lengths on request.

Plastic housings with good resistance against chemicals and oils.

 $The \ resistance \ to \ aggressive \ media \ should \ be \ individually \ tested \ for \ your \ application. \ Further \ details \ on \ request.$ 



stay connected

# Circuit diagram



# **Contact layout**